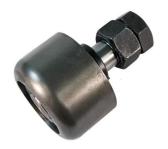

echnical Data:**

Make: IPS Weight: 138 lbs. WLL: 3 Ton

Dim.: 12.5" x 10" x 24"

- Magnetic particle tested
- Load Pull Tested
- Automatically opens when lowered onto rail head
- Replacement roller assemblies available (2310045A-01).

**Description:** This unique high-performance rail threader operates like a conventional rail threader, but has 2 rollers mounted on each jaw of the tong to allow the rail to thread through the tongs. Available with a squared handle for use with IPS tongs or with a rounded handle for use with a crane hook (2310045B).

\*All IPS tongs are designed for long-term field performance and are made from high-strength alloy steel. Every tong is individually magnetic particle tested, pull test certified, and engraved with a serial number to maximize worker safety.





2310045A-01 Replacement roller