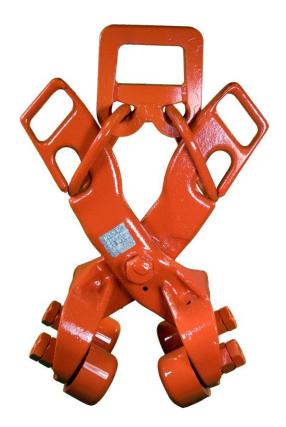

## Rail Threading Tong "Jefferson"

Part: 2310045A

## **Technical Data:**

Make: IPS Weight: 138 lbs. WLL: 3 Ton

Dim.: 12.5" x 10" x 24"

- Magnetic particle tested
- Load Pull Tested
- Automatically opens when lowered onto rail head
- Replacement roller assemblies available (2310045A-01).

**Description:** This unique high-performance rail threader operates like a conventional rail threader, but has 2 rollers mounted on each jaw of the tong to allow the rail to thread through the tongs. Available with a squared handle for use with IPS tongs or with a rounded handle for use with a crane hook (2310045B).

\*All IPS tongs are designed for long-term field performance and are made from high-strength alloy steel. Every tong is individually magnetic particle tested, pull test certified, and engraved with a serial number to maximize worker safety.