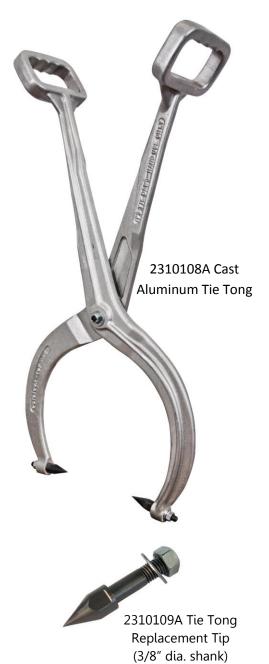

## Tie Tong, Cast Aluminum

Part: 2310108A

## **Technical Data:**

Make: IPS Weight: 7.5 lbs.

Dim.: 31" x 11.25" x 5.25"

- Made from high quality cast Aluminum
- Light weight and ergonomic
- Designed for individual hand use
- Replacement Tips available (2310109A).

**Description:** Efficient lightweight design for ease of use and long term performance. Ergonomic handles and designed with removable tips. Supplied with two installed grasping tips.

Replacement Tips are heat treated and highstrength, 3-1/2" long with a 3/8" diameter shank, and complete with nut and lock washer for use with both fabricated and cast aluminum tie tongs. Discounted pricing when purchased in boxes of 12.