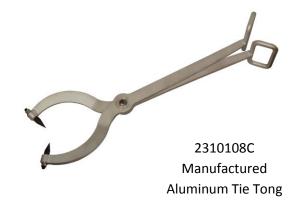

## Tie Tong, Manufactured Aluminum

Part: 2310108C

## **Technical Data:**

Make: IPS Weight: 5.0 lbs.

Dim.: 31" x 11.25" x 5.25"

- Light weight and ergonomic
- Designed for individual hand use
- Replacement Tips available (2310109A).

**Description:** Efficient lightweight design for ease of use and long term performance. Ergonomic handles and designed with two heat treated, high strength replaceable tips.