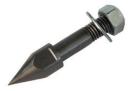

Replacement Tips are heat treated and highstrength, 3-1/2" long with a 3/8" diameter shank, and complete with nut and lock washer for use with both fabricated and cast aluminum tie tongs. Discounted pricing when purchased in boxes of 12.

2310109A Tie Tong Replacement Tip (3/8" dia. shank)