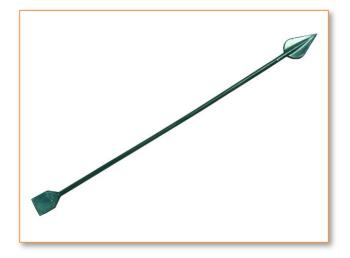

**2310118B** Spear Point Tamping Bar

**Description:** The **2310118B** Spear point tamping bar is a high-carbon steel bar, 64" long, of 7/8" diameter stock, with one spear-point end and one tamping end. Manufactured to AREMA Plan 15-02. Painted forest green.