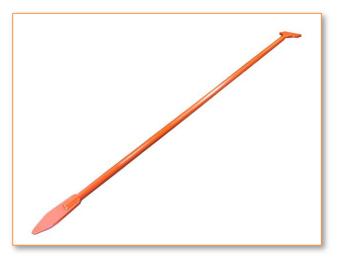

The **2310118C** "Javelin" point tamping bar is a lightweight variant of 2310118B, with a 62" long 1-1/16" diameter high-carbon steel handle, with one spear-point end and one tamping end. Painted safety orange.

**2310118C** "Javelin" Point Lightweight Tamping Bar