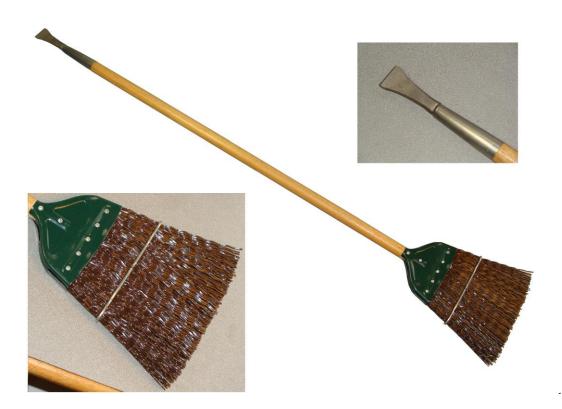

## Metal Cap Broom Switch Part: 2310159A

## **Technical Data:**

| Make:   | IPS                        |
|---------|----------------------------|
| Weight: | 2.6 lbs.                   |
| Dim.:   | 56" long                   |
|         | (42" handle, 12-1/2" x 10" |
|         | width broom head)          |

- 1-1/8" dia. durable hardwood handle
- 8" polypropelene bristles
- Fully closed steel cap

**Description:** Metal Cap Switch Broom for clearing rail switches of ice and debris. 8" trim length brown polypropylene, heavy duty construction with fully closed metal cap and riveted construction with chisel point and ferrule. 42" hardwood handle (56" total length), 1 1/8" diameter, 6 brooms per box.