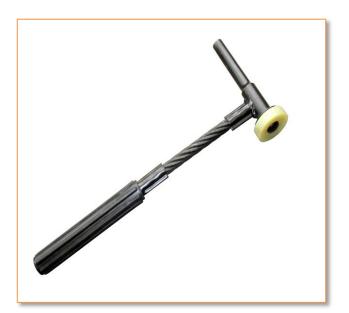

## "Gladiator" Rail Bolt Punch, 20"

Part: 2364002A

## **Technical Data**:

Weight: 3.9 lbs.

**Dim.:** 19" long handle, 3/4" cable,

14" long head w/7/8" striking surface

- Cast & machined 7/8" striking surface from high-strength alloy steel.
- Ultra-dense rubber protective head buffer
- Buffer, handle, and wire-cable 'shaft' all ergonomically designed to minimize worker fatigue.

**Description:** Heat-treated alloy steel cable punch designed to hammer out rail bolts and stubborn pins. Enhanced grip reinforced rubber handle to absorb shock and minimize vibration. 14" overall head length, 7/8" diameter striking surface, 19" long cable handle.