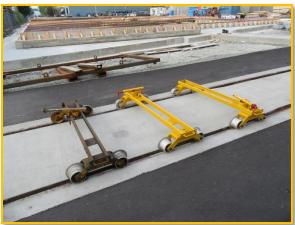

## Cart, "Thunderbolter" Buggy CTBB-IPS

## **Technical Data:**

Make: IPS

Weight: 121 lbs. capacity

Dim.: 25" L x 70-3/4" W x 12-1/4" H

(17-1/2" wheel base, 56-1/2"

gauge)

• Four 5" cast aluminum wheels

equipped with two lift handles for rail placement

**Description:** The IPS "Thunderbolter" rail buggy is equipped with four 5" diameter cast aluminum wheels. 25" long x 70-3/4", with 360° pivoting mount on lockable tracked four wheel slide cradle.

**Innovative Parts and Solutions Ltd.**: 20125 Stewart Crescent, Maple Ridge, BC, Canada V2X 0T6 Phone: **604-465-8994** FAX: **604-465-4397** E-mail: Info@railwayparts.com www.railwayparts.com