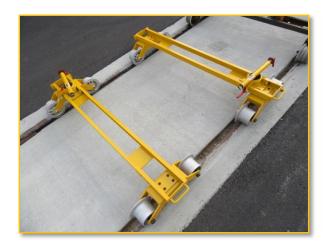

## Cart, "Thunderbolter" Buggy CTBB-IPS

## **Technical Data:**

Make: IPS

Weight: 121 lbs. capacity

Dim.: 25" L x 70-3/4" W x 12-1/4" H

(17-1/2" wheel base, 56-1/2"

gauge)

• Four 5" cast aluminum wheels

equipped with two lift handles for rail placement

**Description:** The IPS "Thunderbolter" rail buggy is equipped with four 5" diameter cast aluminum wheels. 25" long x 70-3/4", with 360° pivoting mount on lockable tracked four wheel slide cradle.

**Innovative Parts and Solutions Ltd.**: 20125 Stewart Crescent, Maple Ridge, BC, Canada V2X 0T6 Phone: **604-465-8994** FAX: **604-465-4397** E-mail: Info@railwayparts.com www.railwayparts.com