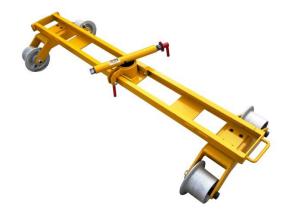

## Cart, "Thunderbolter" Buggy CTBB-IPS

## **Technical Data:**

Make: IPS

Weight: 121 lbs. capacity

Dim.: 25" L x 70-3/4" W x 12-1/4" H

(17-1/2" wheel base, 56-1/2"

gauge)

• Four 5" cast aluminum wheels

equipped with two lift handles for rail placement

**Description:** The IPS "Thunderbolter" rail buggy is equipped with four 5" diameter cast aluminum wheels. 25" long x 70-3/4", with 360° pivoting mount on lockable tracked four wheel slide cradle.

**Innovative Parts and Solutions Ltd.**: 20125 Stewart Crescent, Maple Ridge, BC, Canada V2X 0T6 Phone: **604-465-8994** FAX: **604-465-4397** E-mail: Info@railwayparts.com www.railwayparts.com