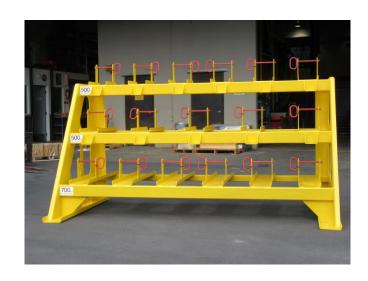

## Car Coupler Rack, 3-Tier Part # 0805100A & 0805101A

Weight: 1,500 lbs.

Dim.: 122-1/2" x 60" x 70-1/4"

WLL: 1,750 lbs/1,700 lbs.

0805100A - 5 coupler slots x 3 tiers

0805101A - 6/5/6 coupler slots x 3 tiers

- Heavy-duty steel frame for long term use and storage
- Safety red 5/8" dia. x 9" lock pins
- Long lasting, low maintenance design

**Description:** This three tier heavy-duty Car Coupler Rack is designed for the storage and organization of rail car couplers in yards and buildings. 122-1/2" wide x 70-1/4" high, this rack has 15 slots for individual car couplers and comes with 5/8" diameter locking pins to stabilize each coupler in its place to reduce the risk of unbalanced loading or falling couplers. Painted yellow with safety red lock pins.