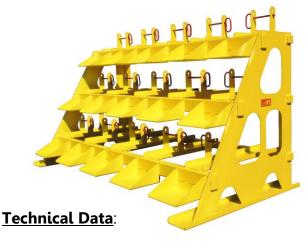

## Car Coupler Rack, 3-Tier Part # 0805100A & 0805101A

Weight: 1,500 lbs.

Dim.: 122-1/2" x 60" x 70-1/4"

WLL: 1,750 lbs/1,700 lbs.

0805100A - 5 coupler slots x 3 tiers

0805101A - 6/5/6 coupler slots x 3 tiers

- Heavy-duty steel frame for long term use and storage
- Safety red 5/8" dia. x 9" lock pins
- Long lasting, low maintenance design

**Description:** This three tier heavy-duty Car Coupler Rack is designed for the storage and organization of rail car couplers in yards and buildings. 122-1/2" wide x 70-1/4" high, this rack has 15 slots for individual car couplers and comes with 5/8" diameter locking pins to stabilize each coupler in its place to reduce the risk of unbalanced loading or falling couplers. Painted yellow with safety red lock pins.