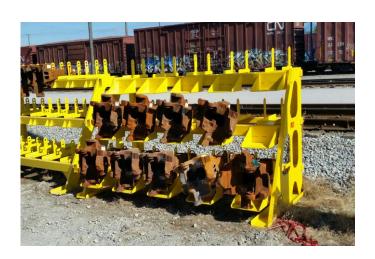

## Car Coupler Rack, 3-Tier Part # 0805100A & 0805101A

Weight: 1,500 lbs.

Dim.: 122-1/2" x 60" x 70-1/4"

WLL: 1,750 lbs/1,700 lbs.

0805100A - 5 coupler slots x 3 tiers

0805101A - 6/5/6 coupler slots x 3 tiers

- Heavy-duty steel frame for long term use and storage
- Safety red 5/8" dia. x 9" lock pins
- Long lasting, low maintenance design

**Description:** This three tier heavy-duty Car Coupler Rack is designed for the storage and organization of rail car couplers in yards and buildings. 122-1/2" wide x 70-1/4" high, this rack has 15 slots for individual car couplers and comes with 5/8" diameter locking pins to stabilize each coupler in its place to reduce the risk of unbalanced loading or falling couplers. Painted yellow with safety red lock pins.