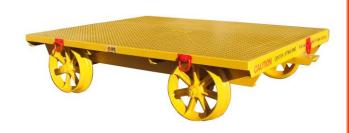

## Rail Push Cart Part: PC-10S & PC-10SM

## **Technical Data:**

Make: IPS

Weight: 1200 lbs.

Deck Dim.: 85" long, 67" wide, 20" high

(96" overall length)

- Solid checker-plate deck surface
- Six D-rings for lifting or movement
- Recessed center lifting lug for easy crane lifting when unloaded
- Available in both standard (PC-10S) and braked (PC-10SM) models

**Description:** Multi-purpose utility push cart complete with solid checker-plate steel deck. 10,000 pound capacity, with 16" wheels and manual brakes. Deck measures 67" wide x 85" long; 96" overall cart length, and 20" deck height (above rail).