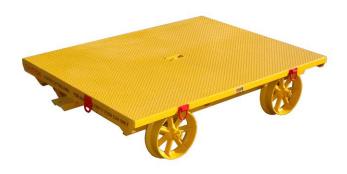

## Rail Push Cart Part: PC-10S & PC-10SM

## **Technical Data:**

Make: IPS

Weight: 1200 lbs.

Deck Dim.: 85" long, 67" wide, 20" high

(96" overall length)

- Solid checker-plate deck surface
- Six D-rings for lifting or movement
- Recessed center lifting lug for easy crane lifting when unloaded
- Available in both standard (PC-10S) and braked (PC-10SM) models

**Description:** Multi-purpose utility push cart complete with solid checker-plate steel deck. 10,000 pound capacity, with 16" wheels and manual brakes. Deck measures 67" wide x 85" long; 96" overall cart length, and 20" deck height (above rail).