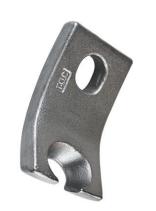

## Spike Claws – Single, Double & Lewis

Part: 4665-0037, 4665-0068 & 46650071-IPS

**Description: Spike Claws:** Designed for use with spike puller machines to cleanly and consistently pull either one or two spikes per arm depending on single or double claw style. The IPS Spike Claws are manufactured from high-strength alloy steel, heat treated and hardness tested to offer efficiency, performance, and maximum longevity.