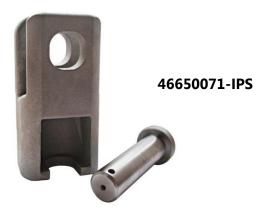

## Spike Claws – Single, Double & Lewis

Part: 4665-0037, 4665-0068 & 46650071-IPS

**Lewis Bolt Claw:** This unique and patented tool for effectively pulling Lewis Bolts from wooden ties is manufactured from high-strength alloy steel and heat treated for maximum longevity and performance. Supplied with the high-strength 1" x 4" retaining pin to fit the standard claw lever.