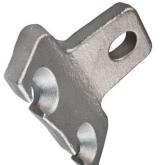

## Spike Claws – Single, Double & Lewis

Part: 4665-0037, 4665-0068 & 46650071-IPS

**Description: Spike Claws:** Designed for use with spike puller machines to cleanly and consistently pull either one or two spikes per arm depending on single or double claw style. The IPS Spike Claws are manufactured from high-strength alloy steel, heat treated and hardness tested to offer efficiency, performance, and maximum longevity.