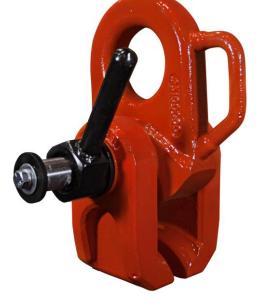

## Rail Puller "Cyclops II"

Part: 2310000C

## Technical Data:

| Make:   | IPS            |
|---------|----------------|
| Weight: | 81 lbs.        |
| WLL:    | 25 Ton         |
| Dim.:   | 12" x 8" x 15" |

- Magnetic Particle Tested
- Camlock enhanced rail-grip
- Can fold down for storage/transport to: 12" x 11" x 10"

**Description:** The Cyclops II Rail Puller has positive camlock action to prevent slippage when pulling long lengths of rail. The unique cam design will accommodate most rail profiles. The Cyclops II Rail Puller has a 25-ton working load limit based on a safety factor of 2, is manufactured from high-strength steel alloy, and is designed to pull 1/4 mile lengths of rail. Can be connected to a crane without a shackle.