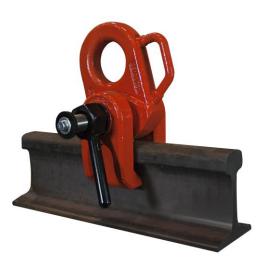

## Rail Puller "Cyclops II"

Part: 2310000C

## Technical Data:

| Make:   | IPS            |
|---------|----------------|
| Weight: | 81 lbs.        |
| WLL:    | 25 Ton         |
| Dim.:   | 12" x 8" x 15" |

- Magnetic Particle Tested
- Camlock enhanced rail-grip
- Can fold down for storage/transport to: 12" x 11" x 10"

**Description:** The Cyclops II Rail Puller has positive camlock action to prevent slippage when pulling long lengths of rail. The unique cam design will accommodate most rail profiles. The Cyclops II Rail Puller has a 25-ton working load limit based on a safety factor of 2, is manufactured from high-strength steel alloy, and is designed to pull 1/4 mile lengths of rail. Can be connected to a crane without a shackle.