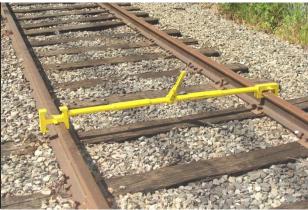

Dim.: 2" x 5-1/2" x 60"

 Designed to align track from either base or top of rail **Description:** Aligning tools designed for correcting wide or tight gauge. Alignment is achieved from the base of the rail (part # 2310030A) or either base or top of the rail (part # 2310030B). A great tool for rail change out applications or restoring gauge quickly and easily in derailment areas and holding gauge during tie renewal programs.