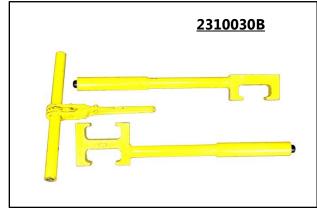

## Rail Gauge Expander/Pullers

Part: 2310030A – Regular 2310030B – Heavy Duty

Dim.: 2" x 5-1/2" x 60"

 Designed to align track from either base or top of rail **Description:** Aligning tools designed for correcting wide or tight gauge. Alignment is achieved from the base of the rail (part # 2310030A) or either base or top of the rail (part # 2310030B). A great tool for rail change out applications or restoring gauge quickly and easily in derailment areas and holding gauge during tie renewal programs.