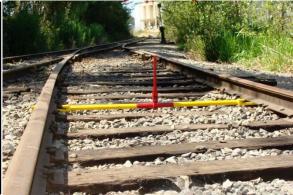

Dim.: 2" x 5-1/2" x 60"

 Designed to align track from either base or top of rail **Description:** Aligning tools designed for correcting wide or tight gauge. Alignment is achieved from the base of the rail (part # 2310030A) or either base or top of the rail (part # 2310030B). A great tool for rail change out applications or restoring gauge quickly and easily in derailment areas and holding gauge during tie renewal programs.