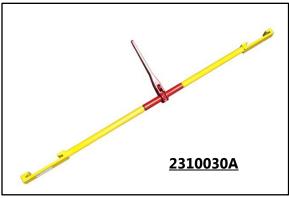

## Rail Gauge Expander/Pullers

Part: 2310030A – Regular 2310030B – Heavy Duty

## **Technical Data:**

Make: IPS

2310030A

Weight: 20 lbs.

Dim.: 2" x 2-1/2" x 60"

• Designed to align track from base of rail

2310030B

Weight: 41 lbs.