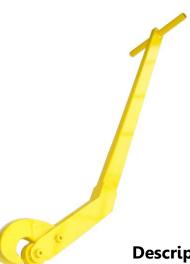

## Pandrol Clip Puller, "Convincer" Class 1 Part: 2310042B

## **Technical Data:**

Make: IPS Weight: 18.0 lbs.

Dim.: 42" long, 6" hook

• manufactured from high strength steel

- rugged heavy-duty cast steel hook
- ergonomic design for easy repetitive action

**Description:** The "Convincer" is a heavyduty, Class 1 Pandrol Clip Puller with a durable steel roller. Designed for abuse and long term repetitive performance, it measures 42" long with a 6" long clip hook. Ideal for "e"-clip and Fastclip systems.