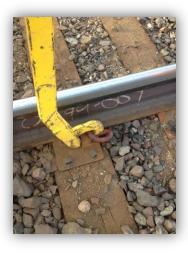

## **Technical Data:**

Make: IPS Weight: 18.0 lbs.

Dim.: 42" long, 6" hook

• manufactured from high strength steel

- rugged heavy-duty cast steel hook
- ergonomic design for easy repetitive action

**Description:** The "Convincer" is a heavyduty, Class 1 Pandrol Clip Puller with a durable steel roller. Designed for abuse and long term repetitive performance, it measures 42" long with a 6" long clip hook. Ideal for "e"-clip and Fastclip systems.