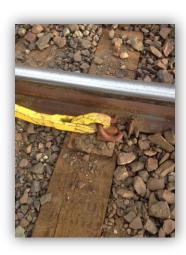

## **Technical Data:**

Make: IPS Weight: 18.0 lbs.

Dim.: 42" long, 6" hook

• manufactured from high strength steel

- rugged heavy-duty cast steel hook
- ergonomic design for easy repetitive action

**Description:** The "Convincer" is a heavyduty, Class 1 Pandrol Clip Puller with a durable steel roller. Designed for abuse and long term repetitive performance, it measures 42" long with a 6" long clip hook. Ideal for "e"-clip and Fastclip systems.