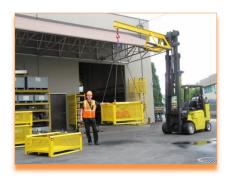

## **Description:**

- Ideal for storing spikes, tie plates, hoses, pins, anchors, brake shoes, bolt and nuts etc.
- Designed to be lifted with a crane or a forklift.
- Stackable up to 5 totes high.
- Can be loaded onto pick-up trucks or tied down to a rail cart.
- Designed and built for railway use.