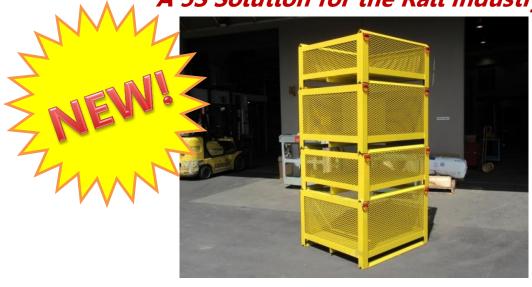

## RoadMaster Totes

A 5S Solution for the Rail Industry!

## **Technical Data:**

Make: IPS

**Part #:** 2310070A-22 / 2310070A-31

**Wt:** 310 lbs. / 370 lbs.

**Dim.:** 42" x 48" x 22" / 42" x 48" x 31"

**WLL:** 5,000 lbs

.

Eliminates clutter, improves organization, and optimizes efficiency in rail yards and on work equipment gangs.

## **Description:**

- Ideal for storing spikes, tie plates, hoses, pins, anchors, brake shoes, bolt and nuts etc.
- Designed to be lifted with a crane or a forklift.
- Stackable up to 5 totes high.
- Can be loaded onto pick-up trucks or tied down to a rail cart.
- Designed and built for railway use.