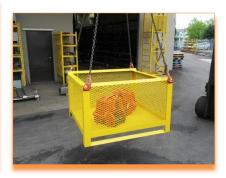

## **Description:**

- Ideal for storing spikes, tie plates, hoses, pins, anchors, brake shoes, bolt and nuts etc.
- Designed to be lifted with a crane or a forklift.
- Stackable up to 5 totes high.
- Can be loaded onto pick-up trucks or tied down to a rail cart.
- Designed and built for railway use.