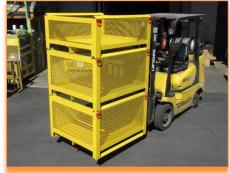

## **Description:**

- Ideal for storing spikes, tie plates, hoses, pins, anchors, brake shoes, bolt and nuts etc.
- Designed to be lifted with a crane or a forklift.
- Stackable up to 5 totes high.
- Can be loaded onto pick-up trucks or tied down to a rail cart.
- Designed and built for railway use.