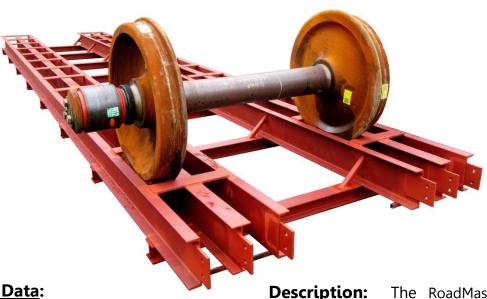

## RoadMaster Wheel-Set Rack, 60' Part: 2310078A

**Technical Data:** 

Make: IPS

Weight: 7,600 lbs. Max Capacity: 61 sets

Dim.: 60' L x 81-3/8' W x 18" H

• Half rack shown above

• Splice plates at end to allow 2 transportable halves to be linked together where needed.

**Description:** The RoadMaster heavyduty wheel-set rack is a specially designed 60' long x 81-3/8" deep x 15" high storage rack for large wheel sets. The storage rack is capable of holding 61 wheel sets on an offset base rack which will hold the wheel sets stable while further wheel sets are stacked higher atop it. Safety red paint finish. \*Also available in 40' version (2310077A).