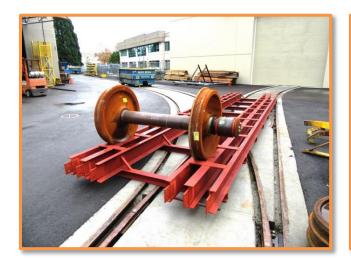

## RoadMaster Wheel-Set Rack, 60' Part: 2310078A

**Technical Data:** 

Make: IPS

Weight: 7,600 lbs. Max Capacity: 61 sets

Dim.: 60' L x 81-3/8' W x 18" H

• Half rack shown above

• Splice plates at end to allow 2 transportable halves to be linked together where needed.

**Description:** The RoadMaster heavyduty wheel-set rack is a specially designed 60' long x 81-3/8" deep x 15" high storage rack for large wheel sets. The storage rack is capable of holding 61 wheel sets on an offset base rack which will hold the wheel sets stable while further wheel sets are stacked higher atop it. Safety red paint finish. \*Also available in 40' version (2310077A).