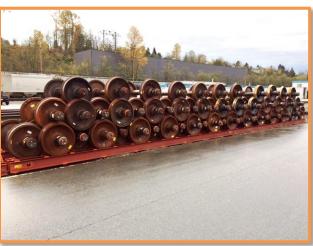

**Description:** The RoadMaster heavyduty wheel-set rack is a specially designed 60' long x 81-3/8" deep x 15" high storage rack for large wheel sets. The storage rack is capable of holding 61 wheel sets on an offset base rack which will hold the wheel sets stable while further wheel sets are stacked higher atop it. Safety red paint finish. \*Also available in 40' version (2310077A).