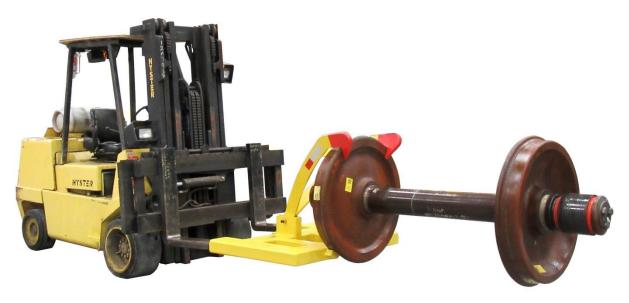

## "Mantis" Wheel Set Lifter Part: 8000100A

## **Technical Data:**

Make: IPS Weight: 400 lbs.

WLL: 3,500 lbs.

Dim.: 39-1/2" L x 50" W (base)

3-1/2" x 7-1/2" fork sockets

@ 41-1/2" centres

**Description:** The "Mantis" wheel set lifter is a forklift attachment with a WLL of 3,500 lbs., and is used to easily move 36-38" diameter wheel set assemblies to and from storage locations. Painted safety yellow.