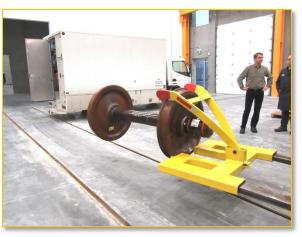

## "Mantis" Wheel Set Lifter Part: 8000100A

## **Technical Data:**

Make: IPS Weight: 400 lbs.

WLL: 3,500 lbs.

Dim.: 39-1/2" L x 50" W (base)

3-1/2" x 7-1/2" fork sockets

@ 41-1/2" centres

**Description:** The "Mantis" wheel set lifter is a forklift attachment with a WLL of 3,500 lbs., and is used to easily move 36-38" diameter wheel set assemblies to and from storage locations. Painted safety yellow.