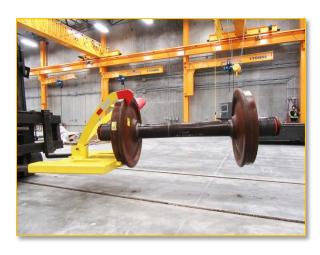

## "Mantis" Wheel Set Lifter Part: 8000100A

## **Technical Data:**

Make: IPS Weight: 400 lbs.

WLL: 3,500 lbs.

Dim.: 39-1/2" L x 50" W (base)

3-1/2" x 7-1/2" fork sockets

@ 41-1/2" centres

**Description:** The "Mantis" wheel set lifter is a forklift attachment with a WLL of 3,500 lbs., and is used to easily move 36-38" diameter wheel set assemblies to and from storage locations. Painted safety yellow.