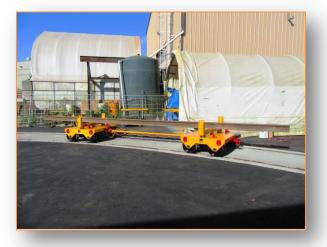

**Description:** 20,000 lbs. payload capacity "Badger" rail transport cart with 16" diameter insulated wheels and draw bar lugs. 47-1/4" long x 64-1/2" deck, with 60" wide pivoting support cradle on heavy-duty swivel rollers; service/parking air brakes also available.

"Badger" rail transport cats can be connected with 6' (DB-06-IPS), 10' (DB-10-IPS), 16' (DB-16-IPS), and 20' (DB-20-IPS) draw bars that come complete with safety chain and air hoses.

**Innovative Parts and Solutions Ltd.**: 20125 Stewart Crescent, Maple Ridge, BC, Canada V2X 0T6 Phone: **604-465-8994** FAX: **604-465-4397** E-mail: <u>Info@railwayparts.com</u> www.railwayparts.com