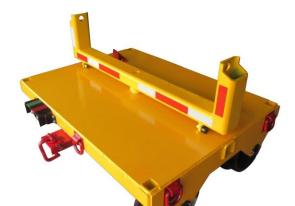

## Technical Data:

 Make:
 IPS

 Weight:
 1,931 lbs. - 20,000 lbs. capacity

 Dim.:
 60" L x 65" W x 36-1/2" H

 60" W x 12" H swivel cradle

- Swivel arms equipped with heavy-duty support rollers
- Stake pockets allow for removal of swivel-arm for greater load capacity
- equipped with two safety hitch pins & six "D"-rings
- Available in standard (CBRT-20-IPS) and braked (CBRT-20B-IPS) models

**Description:** 20,000 lbs. payload capacity "Badger" rail transport cart with 16" diameter insulated wheels and draw bar lugs. 47-1/4" long x 64-1/2" deck, with 60" wide pivoting support cradle on heavy-duty swivel rollers; service/parking air brakes also available.