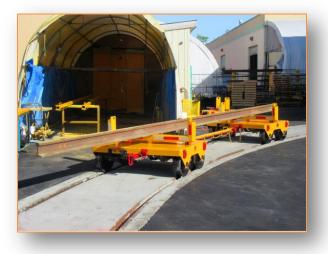

**Description:** 20,000 lbs. payload capacity "Badger" rail transport cart with 16" diameter insulated wheels and draw bar lugs. 47-1/4" long x 64-1/2" deck, with 60" wide pivoting support cradle on heavy-duty swivel rollers; service/parking air brakes also available.

"Badger" rail transport cats can be connected with 6' (DB-06-IPS), 10' (DB-10-IPS), 16' (DB-16-IPS), and 20' (DB-20-IPS) draw bars that come complete with safety chain and air hoses.

**Innovative Parts and Solutions Ltd.**: 20125 Stewart Crescent, Maple Ridge, BC, Canada V2X 0T6 Phone: **604-465-8994** FAX: **604-465-4397** E-mail: <u>Info@railwayparts.com</u> www.railwayparts.com