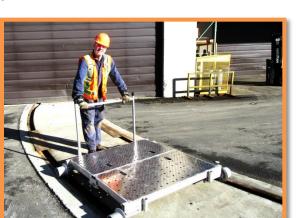

## Rail Buggy, Super-Light Collapsible CRB-SL-IPS

## **Technical Data:**

Weight: 98 lbs. WLL: 5,000 lbs.

Dim.: 50" L x 63-1/2" W x

6" H above rail (deck)

36" H above rail (removable

handle)

Four 5" cast aluminum wheels on insulated axles

**Description:** This collapsible aluminum rail buggy boasts a 5,000 lbs. capacity. 50" long x 63-1/2" wide, it runs on 5" diameter insulated aluminum wheels for 56-1/2" gauge rail. The cart can be moved from either end with the moveable push rail and the entire assembly folds up for efficient storage and transport. Parking brakes at both ends provide safety during loading and unloading.