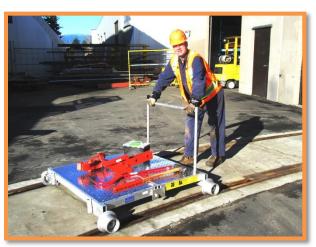

## Rail Buggy, Super-Light Collapsible CRB-SL-IPS

## **Technical Data:**

Weight: 98 lbs. WLL: 5,000 lbs.

Dim.: 50" L x 63-1/2" W x

6" H above rail (deck)

36" H above rail (removable

handle)

Four 5" cast aluminum wheels on insulated axles

**Description:** This collapsible aluminum rail buggy boasts a 5,000 lbs. capacity. 50" long x 63-1/2" wide, it runs on 5" diameter insulated aluminum wheels for 56-1/2" gauge rail. The cart can be moved from either end with the moveable push rail and the entire assembly folds up for efficient storage and transport. Parking brakes at both ends provide safety during loading and unloading.