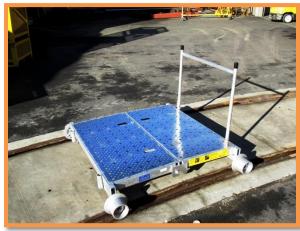

## Rail Buggy, Super-Light Collapsible CRB-SL-IPS

## **Technical Data:**

Weight: 98 lbs. WLL: 5,000 lbs.

Dim.: 50" L x 63-1/2" W x

6" H above rail (deck)

36" H above rail (removable

handle)

Four 5" cast aluminum wheels on insulated axles

**Description:** This collapsible aluminum rail buggy boasts a 5,000 lbs. capacity. 50" long x 63-1/2" wide, it runs on 5" diameter insulated aluminum wheels for 56-1/2" gauge rail. The cart can be moved from either end with the moveable push rail and the entire assembly folds up for efficient storage and transport. Parking brakes at both ends provide safety during loading and unloading.