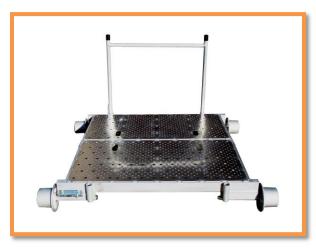

## Rail Buggy, Super-Light Collapsible CRB-SL-IPS

## **Technical Data:**

Weight: 98 lbs. WLL: 5,000 lbs.

Dim.: 50" L x 63-1/2" W x

6" H above rail (deck)

36" H above rail (removable

handle)

Four 5" cast aluminum wheels on insulated axles

**Description:** This collapsible aluminum rail buggy boasts a 5,000 lbs. capacity. 50" long x 63-1/2" wide, it runs on 5" diameter insulated aluminum wheels for 56-1/2" gauge rail. The cart can be moved from either end with the moveable push rail and the entire assembly folds up for efficient storage and transport. Parking brakes at both ends provide safety during loading and unloading.