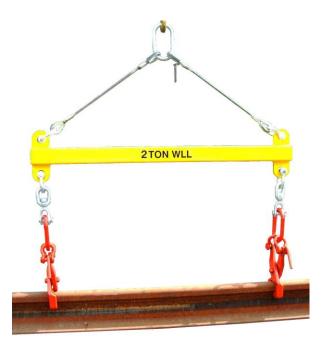

## Lightweight Spreader Bar

Part: LSB-IPS

- Magnetic particle tested
- Load Pull Tested

**Description:** This lightweight spreader bar comes complete with two 3.3 Ton "Little Dawg" Rail Tongs, part # RHD3.3-IPS. Designed and certified with a 2-ton working load limit and ideal for lifting short sections of rail. Supplied complete with cables, shackles, and lifting ring