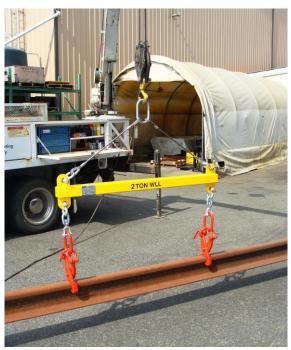

## Lightweight Spreader Bar

Part: LSB-IPS

- Magnetic particle tested
- Load Pull Tested

**Description:** This lightweight spreader bar comes complete with two 3.3 Ton "Little Dawg" Rail Tongs, part # RHD3.3-IPS. Designed and certified with a 2-ton working load limit and ideal for lifting short sections of rail. Supplied complete with cables, shackles, and lifting ring