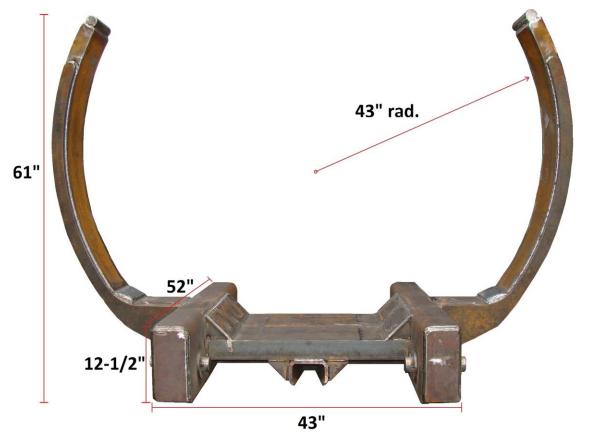

## Technical Data:

| Make:   | IPS                 |
|---------|---------------------|
| Weight: | 2034 lbs.           |
| Dim.:   | 96" x 52" x 61"     |
|         | (43" radius cradle) |

- 9-1/2" machined solid steel wheels with bronze bushings
- Oversize axles for long term strength
- Heavy-duty, reinforced plate steel cradle arms
- Long lasting, low maintenance design