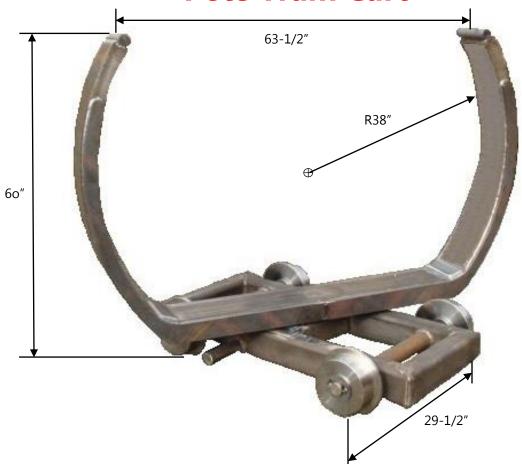

## Pole Tram Cart

## **Technical Data**:

Make: IPS
Weight: 1877 lbs.
Dim.: 76" x 56" x 60"
(38" radius cradle)

- 10" machined solid steel wheels with bronze bushings
- Oversize axles for long term strength
- Heavy-duty reinforced plate steel cradle arms
- Long lasting, low maintenance design

**Description:** This heavy-duty log transport cart was designed for the movement of logs within pole processing facilities. Used in pairs, the rotating cradle accommodates curves in tracks during transport while moving log stacks through proofing chambers and to and from storage areas.