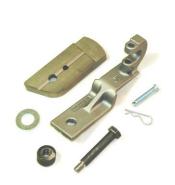

## Pusher Block Assembly Kits

Part: Right Hand - 9641-1240-IPS Left Hand - 9641-1241-IPS

## **Technical Data:**

Make: IPS Weight: 0.73 lbs.

- Manufactured from durable, cast steel Alloy
- speedy 'breakaway' design
- · Composed of:
  - Right or left hand Pusher Block
  - Pusher guide block
  - Pusher Block Link
  - Washer Stack
  - Hex head shoulder bolt
  - Locknut
  - Clipped-head clevis pin
  - Hairpin cotter

**Description:** Pusher Block assemblies for spiker/hammer machines are cast and precision machined from high-strength alloy steel and designed to the latest 'breakaway' style for ease of use and speed in replacement with pusher guide supports.

Available in both left and right hand assemblies, these kits come individually packaged and ready for immediate attachment.

9641-1240-IPS