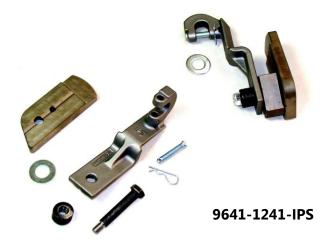

## Pusher Block Assembly Kits

Part: Right Hand - 9641-1240-IPS Left Hand - 9641-1241-IPS

## **Technical Data:**

Make: IPS Weight: 0.73 lbs.

- Manufactured from durable, cast steel Alloy
- speedy 'breakaway' design
- · Composed of:
  - Right or left hand Pusher Block
  - Pusher guide block
  - Pusher Block Link
  - Washer Stack
  - Hex head shoulder bolt
  - Locknut
  - Clipped-head clevis pin
  - Hairpin cotter

**Description:** Pusher Block assemblies for spiker/hammer machines are cast and precision machined from high-strength alloy steel and designed to the latest 'breakaway' style for ease of use and speed in replacement with pusher guide supports.

Available in both left and right hand assemblies, these kits come individually packaged and ready for immediate attachment.

9641-1240-IPS