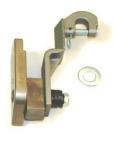

## Pusher Block Assembly Kits

Part: Right Hand - 9641-1240-IPS Left Hand - 9641-1241-IPS

## **Technical Data:**

Make: IPS Weight: 0.73 lbs.

- Manufactured from durable, cast steel Alloy
- speedy 'breakaway' design
- · Composed of:
  - Right or left hand Pusher Block
  - Pusher guide block
  - Pusher Block Link
  - Washer Stack
  - Hex head shoulder bolt
  - Locknut
  - Clipped-head clevis pin
  - Hairpin cotter

**Description:** Pusher Block assemblies for spiker/hammer machines are cast and precision machined from high-strength alloy steel and designed to the latest 'breakaway' style for ease of use and speed in replacement with pusher guide supports.