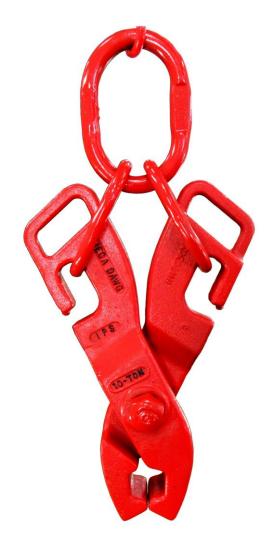

## Rail Tong "Mega Dawg" 10-Ton Part: RHD10-IPS

## **Technical Data:**

Make: IPS Weight: 90 lbs. WLL: 10 Ton

Dim.: 15" x 6" x 21"

Cast from high strength alloy steel.

- Jaw profile designed to handle all rail profiles.
- Automatically opens when lowered onto head of rail.
- Tested to 2.5x times its WLL.

**Description:** IPS's newest answer to heavy-weight rail-lifting needs, with a 10-ton working load limit! Manufactured from high-strength alloy steel, designed to lift short sections of rail, and tested to 50,000 lbs.