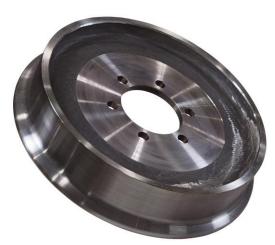

735749-06 6 Hole Mount pattern

**Description:** Wheels for Ballast Machines available in both 24" and 28" diameter. Manufactured to AREMA specifications, with AAR201 grade C cast steel to OEM specifications and hardness.

24" ballast regulator wheels come in both the original, 6 hole mount (735749-06) and the newer, 10 hole mount variant (735749-10).

28" ballast regulator wheels are available with 10 hole mounts in both insulated and non-insulated formats.