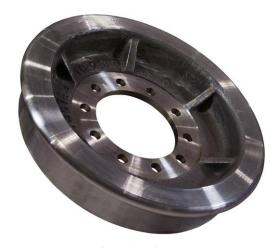

24" ballast regulator wheels come in both the original, 6 hole mount (735749-06) and the newer, 10 hole mount variant (735749-10).

28" ballast regulator wheels are available with 10 hole mounts in both insulated and non-insulated formats.

735749-10 10 Hole Mount pattern